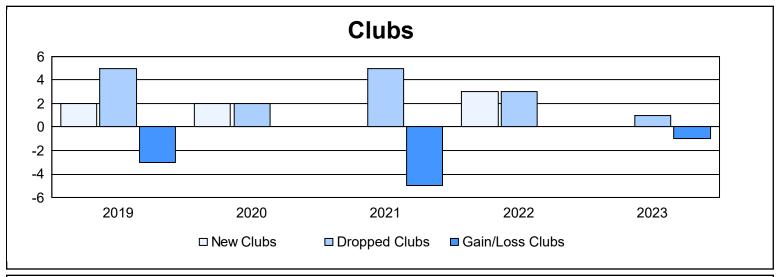

District 118 Y

As of June 2023 Cumulative

| Year      | New<br>Clubs | Dropped<br>Clubs | Gain/<br>Loss<br>Clubs | New<br>Members | Charter<br>Members | Reinstate<br>Members | Transfer<br>Members | Total<br>Member<br>Added | Total<br>Members<br>Dropped | Gain/<br>Loss<br>Members |
|-----------|--------------|------------------|------------------------|----------------|--------------------|----------------------|---------------------|--------------------------|-----------------------------|--------------------------|
| 2018-2019 | 2            | 5                | -3                     | 120            | 78                 | 5                    | 18                  | 221                      | 267                         | -46                      |
| 2019-2020 | 2            | 2                | 0                      | 123            | 71                 | 6                    | 8                   | 208                      | 198                         | 10                       |
| 2020-2021 | 0            | 5                | -5                     | 94             | 14                 | 4                    | 23                  | 135                      | 228                         | -93                      |
| 2021-2022 | 3            | 3                | 0                      | 146            | 114                | 2                    | 17                  | 279                      | 236                         | 43                       |
| 2022-2023 | 0            | 1                | -1                     | 118            | 21                 | 5                    | 13                  | 157                      | 176                         | -19                      |
| Average   | 1            | 3                | -2                     | 120            | 60                 | 4                    | 16                  | 200                      | 221                         | -21                      |