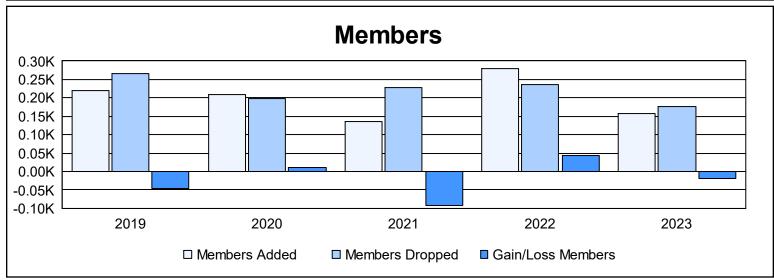

District 118 Y

As of June 2023 Cumulative

| Year      | New<br>Clubs | Dropped<br>Clubs | Gain/<br>Loss<br>Clubs | New<br>Members | Charter<br>Members | Reinstate<br>Members | Transfer<br>Members | Total<br>Member<br>Added | Total<br>Members<br>Dropped | Gain/<br>Loss<br>Members |
|-----------|--------------|------------------|------------------------|----------------|--------------------|----------------------|---------------------|--------------------------|-----------------------------|--------------------------|
| 2018-2019 | 2            | 5                | -3                     | 120            | 78                 | 5                    | 18                  | 221                      | 267                         | -46                      |
| 2019-2020 | 2            | 2                | 0                      | 123            | 71                 | 6                    | 8                   | 208                      | 198                         | 10                       |
| 2020-2021 | 0            | 5                | -5                     | 94             | 14                 | 4                    | 23                  | 135                      | 228                         | -93                      |
| 2021-2022 | 3            | 3                | 0                      | 146            | 114                | 2                    | 17                  | 279                      | 236                         | 43                       |
| 2022-2023 | 0            | 1                | -1                     | 118            | 21                 | 5                    | 13                  | 157                      | 176                         | -19                      |
| Average   | 1            | 3                | -2                     | 120            | 60                 | 4                    | 16                  | 200                      | 221                         | -21                      |